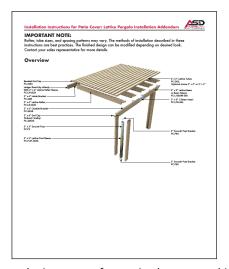

## Transforming Insights into Assets

Rudimentary product sketch and notes from client.

Patio part drawing converted into CAD drawing with SketchUp software.

Final technical product rendering used to demonstrate correct application.

Client insights transformed into versatile marketing assets for use in clear-cut yet highly accurate installation instructions.