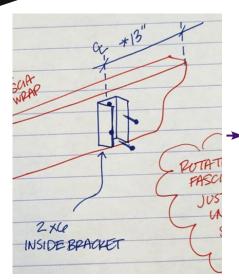

## Transforming Insights into Assets

Rudimentary product sketch and notes from client.

Patio part drawing converted into CAD drawing with SketchUp software.

Final technical product rendering used to demonstrate correct application.