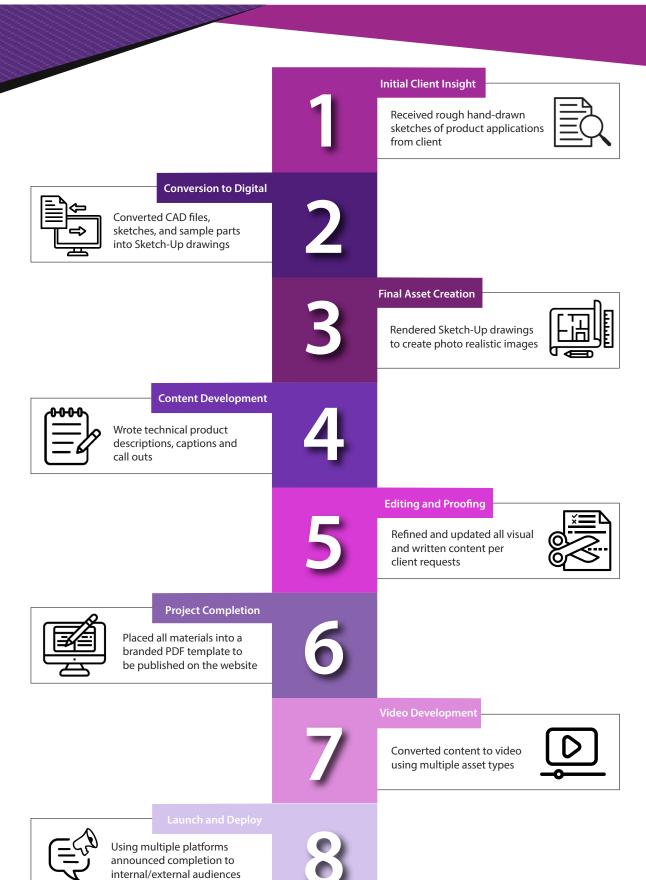

## Transforming Insights into Assets

Rudimentary product sketch and notes from client.

Patio part drawing converted into CAD drawing with SketchUp software.

Final technical product rendering used to demonstrate correct application.

Client insights transformed into versatile marketing assets for use in clear-cut yet highly accurate installation instructions.

## Description and Background

The client lacked installation instructions, so IMR conducted weekly working sessions with their team to extract highly technical content from various subject matter experts. We then transformed this content into clear, usable documentation, leading to a 30% increase in closed-won sales.